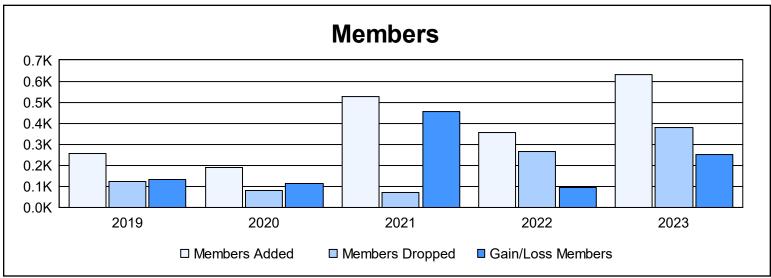

District E 1 As of June 2023 Cumulative

| Year      | New<br>Clubs | Dropped<br>Clubs | Gain/<br>Loss<br>Clubs | New<br>Members | Charter<br>Members | Reinstate<br>Members | Transfer<br>Members | Total<br>Member<br>Added | Total<br>Members<br>Dropped | Gain/<br>Loss<br>Members |
|-----------|--------------|------------------|------------------------|----------------|--------------------|----------------------|---------------------|--------------------------|-----------------------------|--------------------------|
| 2018-2019 | 1            | 0                | 1                      | 198            | 54                 | 0                    | 2                   | 254                      | 122                         | 132                      |
| 2019-2020 | 1            | 0                | 1                      | 160            | 24                 | 0                    | 6                   | 190                      | 79                          | 111                      |
| 2020-2021 | 10           | 0                | 10                     | 239            | 281                | 1                    | 4                   | 525                      | 71                          | 454                      |
| 2021-2022 | 5            | 0                | 5                      | 200            | 155                | 1                    | 1                   | 357                      | 265                         | 92                       |
| 2022-2023 | 11           | 0                | 11                     | 289            | 324                | 12                   | 4                   | 629                      | 380                         | 249                      |
| Average   | 6            | 0                | 6                      | 217            | 168                | 3                    | 3                   | 391                      | 183                         | 208                      |