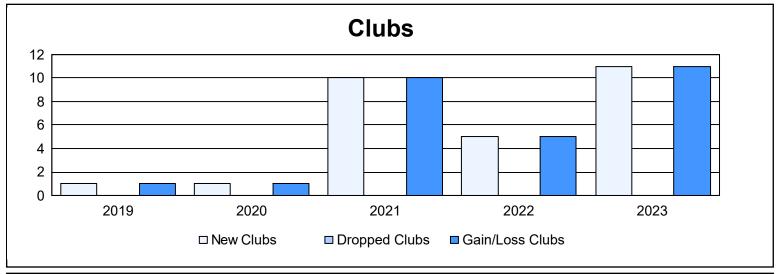

District E 1 As of June 2023 Cumulative

| Year      | New<br>Clubs | Dropped<br>Clubs | Gain/<br>Loss<br>Clubs | New<br>Members | Charter<br>Members | Reinstate<br>Members | Transfer<br>Members | Total<br>Member<br>Added | Total<br>Members<br>Dropped | Gain/<br>Loss<br>Members |
|-----------|--------------|------------------|------------------------|----------------|--------------------|----------------------|---------------------|--------------------------|-----------------------------|--------------------------|
| 2018-2019 | 1            | 0                | 1                      | 198            | 54                 | 0                    | 2                   | 254                      | 122                         | 132                      |
| 2019-2020 | 1            | 0                | 1                      | 160            | 24                 | 0                    | 6                   | 190                      | 79                          | 111                      |
| 2020-2021 | 10           | 0                | 10                     | 239            | 281                | 1                    | 4                   | 525                      | 71                          | 454                      |
| 2021-2022 | 5            | 0                | 5                      | 200            | 155                | 1                    | 1                   | 357                      | 265                         | 92                       |
| 2022-2023 | 11           | 0                | 11                     | 289            | 324                | 12                   | 4                   | 629                      | 380                         | 249                      |
| Average   | 6            | 0                | 6                      | 217            | 168                | 3                    | 3                   | 391                      | 183                         | 208                      |